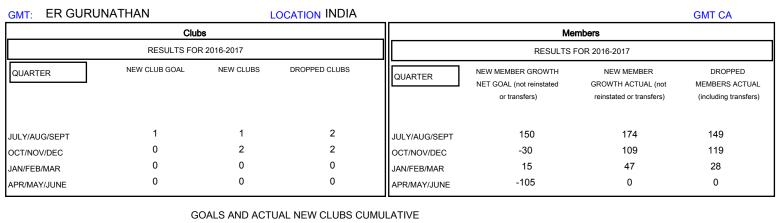

## MONTHLY MEMBERSHIP PROGRESS REPORT

District 320 E

Results as of: 3/31/2017

APR

MAY

JUNE

MAR

| DROPPED CLUBS: 4  DROPPED MEMBERS |           | 32 CLUBS OF 60 ADDED 1 OR MORE NEW MEMBERS | GENDER DISTR<br>MALE<br>FEMALE     | 1,744 (71.10%)<br>709 (28.90%) |       |
|-----------------------------------|-----------|--------------------------------------------|------------------------------------|--------------------------------|-------|
| DECEASED                          | 4         | CLICK HERE FOR CUMULATIVE MEMBERSHIP DATA  | TOTAL FAMILY UNIT MEMBERS          |                                | 1,569 |
| CLUB CANCELLED OTHER              | 30<br>262 |                                            | FAMILY MEMBERS PAYING HALF 93 DUES |                                | 933   |
| TOTAL                             | 296       |                                            |                                    |                                |       |