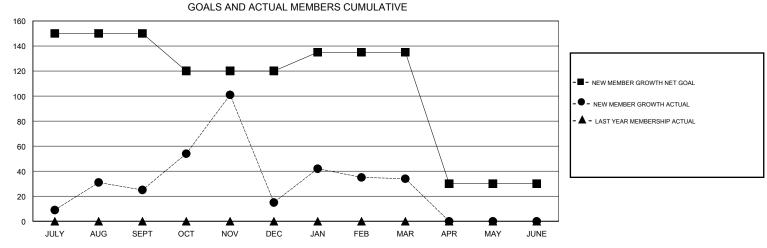

## MONTHLY MEMBERSHIP PROGRESS REPORT

District 320 E

Results as of: 3/31/2017

APR

MAY

JUNE

MAR

| DROPPED CLUBS: 4  DROPPED MEMBERS |           | 32 CLUBS OF 60 ADDED 1 OR MORE NEW MEMBERS | GENDER DISTR<br>MALE<br>FEMALE     | 1,744 (71.10%)<br>709 (28.90%) |       |
|-----------------------------------|-----------|--------------------------------------------|------------------------------------|--------------------------------|-------|
| DECEASED                          | 4         | CLICK HERE FOR CUMULATIVE MEMBERSHIP DATA  | TOTAL FAMILY UNIT MEMBERS          |                                | 1,569 |
| CLUB CANCELLED OTHER              | 30<br>262 |                                            | FAMILY MEMBERS PAYING HALF 93 DUES |                                | 933   |
| TOTAL                             | 296       |                                            |                                    |                                |       |